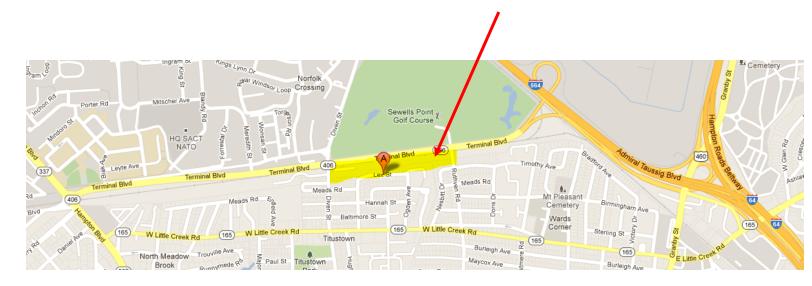

### \*\*No Parking On Terminal\*\*

\*\*Off-Site Parking on Terminal Boulevard between Ruthven Rd and Diven St with Continuous Shuttle Bus Service\*\*

## Oyster Roast Parking and Shuttle Bus Service located on Terminal Boulevard between Ruthven Road and Diven Street